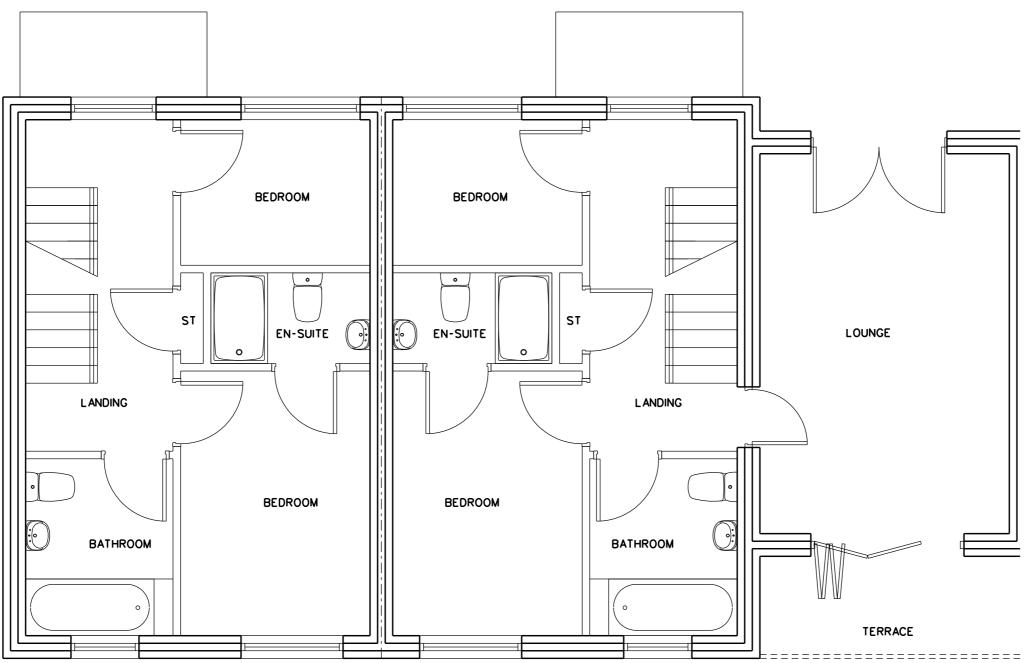

| 6 PIER PO                               | INT -          | MARINE WALK                  |
|-----------------------------------------|----------------|------------------------------|
| SUNDERL                                 |                | - SR6 0PF                    |
|                                         |                | 5 F +44 (0)191 510 1746      |
|                                         |                | CHITECTS.CO.UK               |
|                                         |                | RCHITECTS.CO.UK              |
| CLIENT                                  |                |                              |
| GLENROSE                                | E DEVELC       | PMENTS                       |
| PROJECT<br>PROPOSEI<br>AT SHOR<br>STAGE |                | NTIAL DEVELOPMENT<br>HITBURN |
| FEASIBILIT                              | Υ              |                              |
| DRAWING                                 |                |                              |
| LEVEL 01<br>DWELLING                    |                |                              |
| PROJECT NUMBER                          |                | scales<br>1:50 @ A3          |
| DRAWING NUMBER                          |                | DATE                         |
| DRAWING NUMBER<br>AL (00) 0600          |                | JAN 16                       |
| DRAWN BY                                |                | CHECKED BY                   |
| СМ                                      |                | CRF                          |
| REVISION                                |                | NORTH                        |
|                                         |                |                              |
| REVISION                                | DA             | TE AND DESCRIPTION           |
| REVISION                                |                | TE AND DESCRIPTION           |
|                                         | PYRICHT OF FIT |                              |